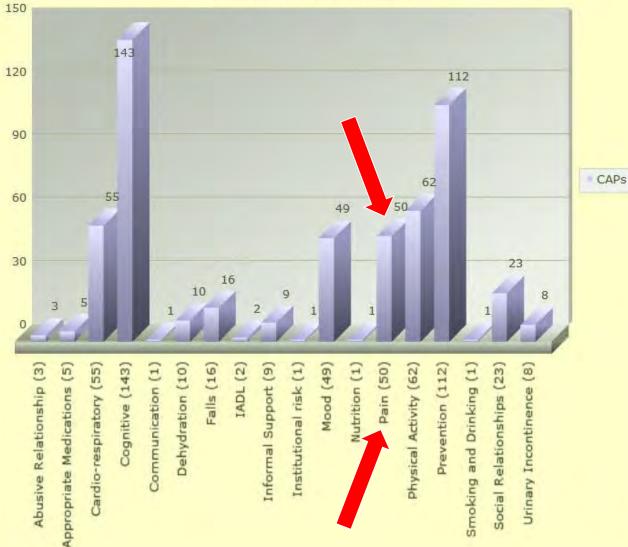

# Program Development

- Fall Prevention
- Diabetes
- Arthritis
- Stressors of Aging

### Program Development

Fall Prevention 🔗 Diabetes 🛇 Arthritis 🔗 Stressors of Aging

- Educate and promote a healthy life style
- Create signature event/open house
- Target specific groups of residents
- Implement series of classes

#### Fall Prevention

### Diabetes

# Arthritis (Pain)

#### Stressors of Aging